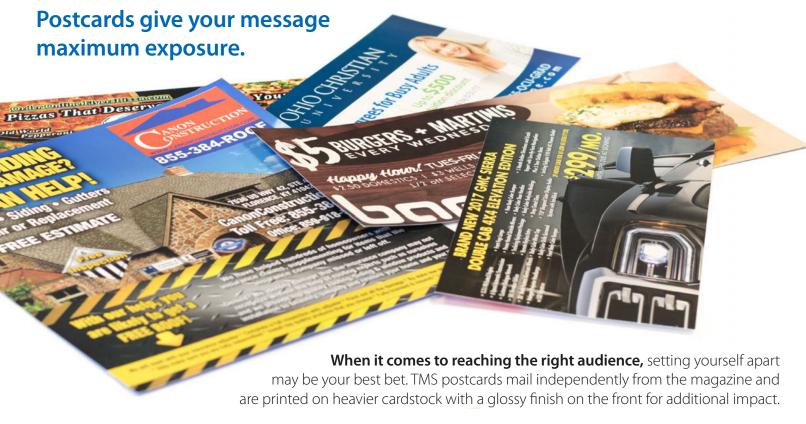

## A variety of ways to make a statement.

STANDARD

XL

**Don't forget,** postcards can be inserted into the magazine.

Check out our *TMS Inserts* brochure or visit **townmoneysaver.com/inserts** for more info.

### Saturate an entire market with a *D-Card*.

**Each Town Money Saver magazine** can be accompanied by *one* 9"x5" Detached Address Card, which we call a D-Card. Arriving at the same time as the magazine but as a separate piece of mail, the D-Card allows you to reach the entire market effectively and affordably.