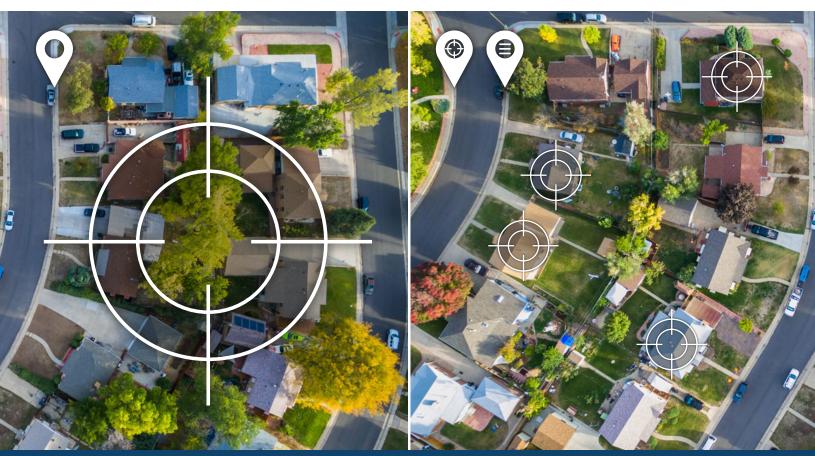

## Reach customers any time, anywhere.

Town Money Saver's solo postcard targeting options help you pinpoint addresses that are best for your business.

### **BASIC TARGETING**

• Mail your postcard to every address in a chosen area — even if TMS doesn't operate there.\*

#### **SMART TARGETING**

Target distribution by selecting specific addresses using demographic information, such as home value, household income, average age, residential or business.\*

#### **EXACT TARGETING**

Distribute your postcard to a custom address list that you provide.\*

\* Minimum print order of 1,000 pieces required for mailing or 5,000 pieces for print only.